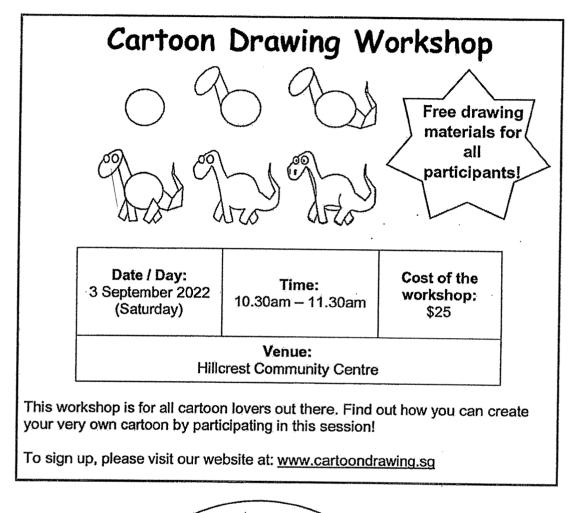

## Part 1: Situational Writing (15 marks)

Study the picture shown below carefully.

. . . . .

Rina

## Your Task

Imagine you are Rina.

Write an email to your cousin, Ben, to invite him to attend the workshop with you.

You are to refer to the poster and information on page 2 for your email.

In your email, include the following information:

- the date and time of the workshop
- the place where the workshop will be held
- the cost of the workshop
- two reasons why Ben should attend the workshop with you
- how Ben can sign up for the workshop

You may re-order the points. You should write in complete sentences.