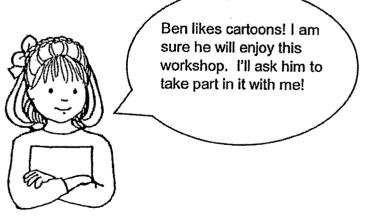

## Part 1: Situational Writing (15 marks)

Study the picture shown below carefully.

. . . . .

Rina

## Your Task

Imagine you are Rina.

Write an email to your cousin, Ben, to invite him to attend the workshop with you.

You are to refer to the poster and information on page 2 for your email.

In your email, include the following information:

- the date and time of the workshop
- the place where the workshop will be held
- the cost of the workshop
- two reasons why Ben should attend the workshop with you
- how Ben can sign up for the workshop

You may re-order the points. You should write in complete sentences.